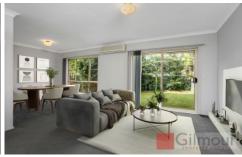

This lovely townhouse boasts:

- 3 good sized bedrooms, all have built in wardrobes except the master which has a walk-in wardrobe and ensuite
- There are 2 split system reverse cycle air conditioners (one downstairs in the lounge/dining area and one in the main bedroom)
- Lovely open plan kitchen with lots of cupboard space, wall oven and dishwasher
- 3rd toilet in laundry
- Storage under stairs
- Private rear courtyard with side access