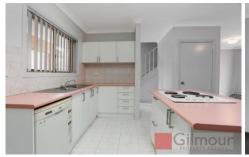

This lovely townhouse boasts:

- 3 good sized bedrooms, all have built in wardrobes except the master which has a walk-in wardrobe and ensuite
- There are 2 split system reverse cycle air conditioners (one downstairs in the lounge/dining area and one in the main bedroom)
- Lovely open plan kitchen with lots of cupboard space, wall oven and dishwasher
- 3rd toilet in laundry
- Storage under stairs
- Private rear courtyard with side access