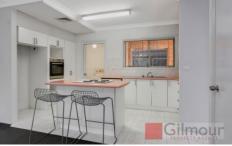

This lovely townhouse boasts:

- 3 good sized bedrooms, all have built in wardrobes except the master which has a walk-in wardrobe and ensuite
- There are 2 split system reverse cycle air conditioners (one downstairs in the lounge/dining area and one in the main bedroom)
- Lovely open plan kitchen with lots of cupboard space, wall oven and dishwasher
- 3rd toilet in laundry
- Storage under stairs
- Private rear courtyard with side access