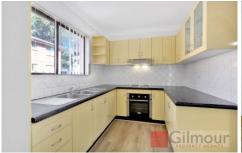

## Features include:

- Positioned on level one in a security complex with intercom system
- Spacious combined lounge and dining room with s/s air-conditioning
- Floorboards throughout
- Two fantastic size bedrooms, both with built-in wardrobes
- Fully tiled bathroom with bathtub and shower
- Large balcony with Northern aspect and beautiful garden views