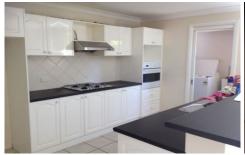

## Property features:

- \* Well proportioned lounge and separate dining room
- \* Large study / home office
- \* Functional kitchen eith gas cooking & meals area
- \* Large paved & covered outdoor area
- \* 4 spacious bedrooms, ensuite to main
- \* Split system air conditioning
- \* Double garage
- \* Fenced backyard