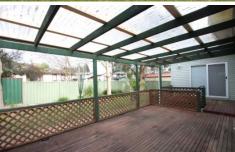

## 34 Richardson Crescent Hebersham NSW

Freshly painted 4 bedroom home with polished floorboards throughout. Includes:

- built ins and split system air cond in master bedroom
- Spacious & bright lounge and dining rooms with split system air cond
- renovated bathroom
- large covered entertaining area
- single carport
- fully fenced yard
- 2 x garden sheds
- 4th bedroom with air conditioning perfect for a home office