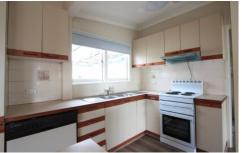

## 34 Richardson Crescent Hebersham NSW

Freshly painted 4 bedroom home with polished floorboards throughout. Includes:

- built ins and split system air cond in master bedroom
- Spacious & bright lounge and dining rooms with split system air cond
- renovated bathroom
- large covered entertaining area
- single carport
- fully fenced yard
- 2 x garden sheds
- 4th bedroom with air conditioning perfect for a home office