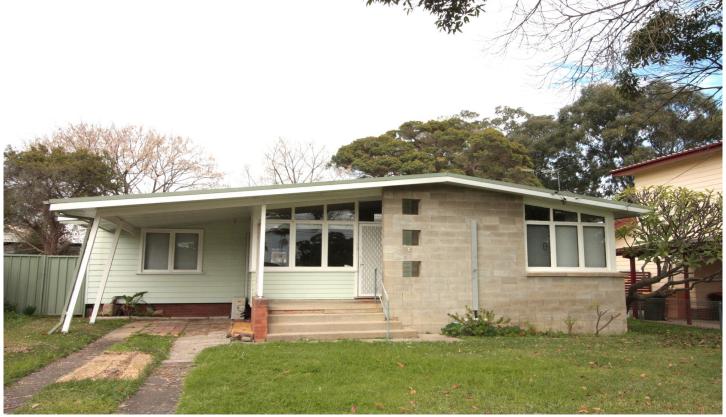

## 34 Richardson Crescent Hebersham NSW

Freshly painted 4 bedroom home with polished floorboards throughout. Includes:

- built ins and split system air cond in master bedroom
- Spacious & bright lounge and dining rooms with split system air cond
- renovated bathroom
- large covered entertaining area
- single carport
- fully fenced yard
- 2 x garden sheds
- 4th bedroom with air conditioning perfect for a home office