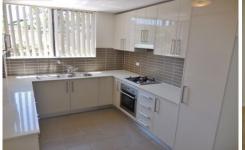

## Features:

- 3 Bedrooms with built-ins, main with ensuite & walk in robe -2 Bathrooms
- Delightful kitchen complete with stainless steel appliances including dishwasher
- -Spacious light filled living areas flowing out to own private north facing courtyard
- -Split System air conditioning
- -Internal Laundry
- -2 Secure parking spaces plus storage cage Located within minutes to T-way bus and Rouse Hill Town Centre.