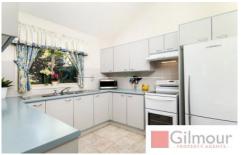

## Features include:

- New carpet to be installed upon moving in
- Separate lounge and dining offering additional space
- Two fantastic size bedrooms both with built-in robes
- Drenched in natural sunlight all year round
- Open plan kitchen with electric cooking with a dishwasher
- Fully tiled bathroom with separate bathtub and shower
- Split system air-conditioner to living room and master bedroom