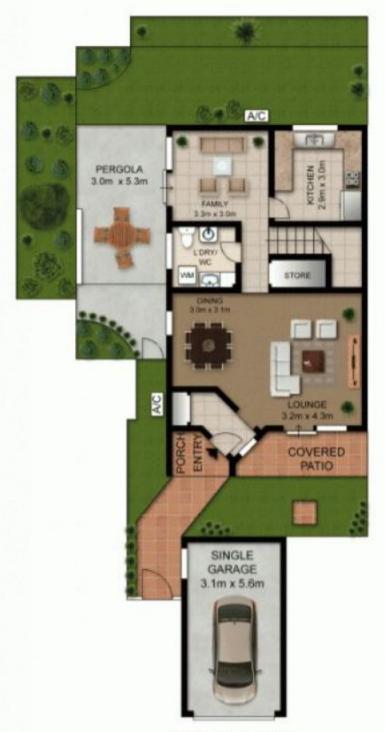

## 12/1a Shirley Street Carlingford NSW

Situated in a fantastic location this modern light filled townhouse would be a great opportunity for the young family with good size bedrooms and fabulous yard. Features spacious lounge room plus separate dining, terrific kitchen off family room which opens to the sensational undercover entertaining area for those summer BBQ's.

## Features include:

- New carpet to be installed upon moving in
- Separate lounge and dining offering additional space
- Two fantastic size bedrooms both with built-in robes
- Drenched in natural sunlight all year round
- Open plan kitchen with electric cooking with a dishwasher
- Fully tiled bathroom with separate bathtub and shower
- Split system air-conditioner to living room and master bedroom

## 2 🕒 2 🔓 2 😭

View: https://www.gilmour.com.au/lease/nsw/northern-suburbs/carlingford/residential/townhouse/803788

Gilmour

Gilmour Property Agents 02 9899 3311

**UPPER FLOOR** 

**GROUND FLOOR**