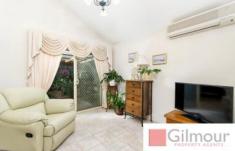

## Features include:

- New carpet to be installed upon moving in
- Separate lounge and dining offering additional space
- Two fantastic size bedrooms both with built-in robes
- Drenched in natural sunlight all year round
- Open plan kitchen with electric cooking with a dishwasher
- Fully tiled bathroom with separate bathtub and shower
- Split system air-conditioner to living room and master bedroom