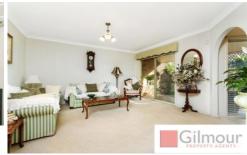

## Features include:

- New carpet to be installed upon moving in
- Separate lounge and dining offering additional space
- Two fantastic size bedrooms both with built-in robes
- Drenched in natural sunlight all year round
- Open plan kitchen with electric cooking with a dishwasher
- Fully tiled bathroom with separate bathtub and shower
- Split system air-conditioner to living room and master bedroom