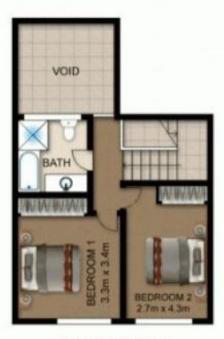

## 12/1a Shirley Street Carlingford NSW

Situated in a fantastic location this modern light filled townhouse would be a great opportunity for the young family with good size bedrooms and fabulous yard. Features spacious lounge room plus separate dining, terrific kitchen off family room which opens to the sensational undercover entertaining area for those summer BBQ's.

## Features include:

- New carpet to be installed upon moving in
- Separate lounge and dining offering additional space
- Two fantastic size bedrooms both with built-in robes
- Drenched in natural sunlight all year round
- Open plan kitchen with electric cooking with a dishwasher
- Fully tiled bathroom with separate bathtub and shower
- Split system air-conditioner to living room and master bedroom

## 2 🕒 2 🔓 2 😭

View: https://www.gilmour.com.au/lease/nsw/northern-suburbs/carlingford/residential/townhouse/803788

Gilmour

Gilmour Property Agents 02 9899 3311

**UPPER FLOOR** 

**GROUND FLOOR**