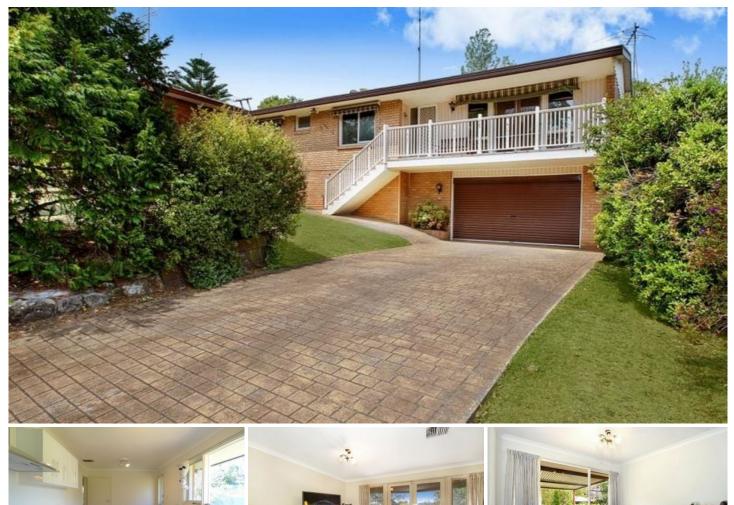

## 17 Mileham Avenue Baulkham Hills NSW

This charming home is set within the catchment for Excelsior Public School, is close to Castle Hill Towers and minutes to CBD express buses.

Features including:

- 4 Good sized bedrooms with floor board throughout.
- Main bedroom with ensuite.
- Living room with adjoining dining area.
- Kitchen with quality appliances and electric cooking.
- Updated bathrooms.
- Covered deck area for entertainment at the backyard.
- Well maintained backyard.
- Excelsior Public School, Model Farms High School Catchment.
- New Waves Aquatic Centre at the doorstop.
- Double lock up garage for cars or use as storage.
- Plenty of parking space in front of garage drive way.