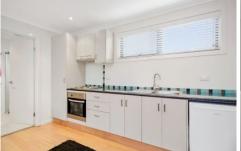

## Features include:

- Spacious studio saturated in natural sunlight
- Additional storage perfect as a walk-in robe
- Ceiling fans and split system air conditioner
- Modern bathroom with combined laundry
- Good size kitchen with space for bar fridge
- Street parking only