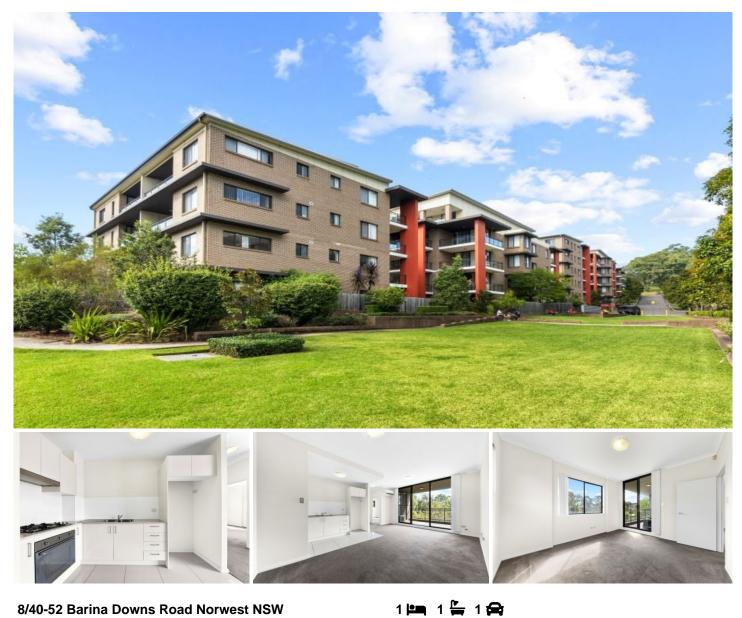

## 8/40-52 Barina Downs Road Norwest NSW

8a Featuring:

| -       | 1 spacious bedroom with built in wardrobe |
|---------|-------------------------------------------|
| -       | Open plan living opening onto balcony     |
| -       | Modern kitchen with gas cooking and       |
| storage |                                           |
| -       | A simple bathroom with standing shower    |
| -       | Split AC system                           |
| -       | Street parking                            |

No pets

Close to everything including Metro Rail, Norwest shopping village and local schools. The open plan living is light-filled and spacious opening onto an entertainers-covered alfresco and a large private balcony, making for easy living

Gilmour

**Price**: \$545 per week

View : https://www.gilmour.com.au/lease/nsw/hills/norw est/residential/apartment/8049188

**Gilmour Property Agents** 02 9899 3311