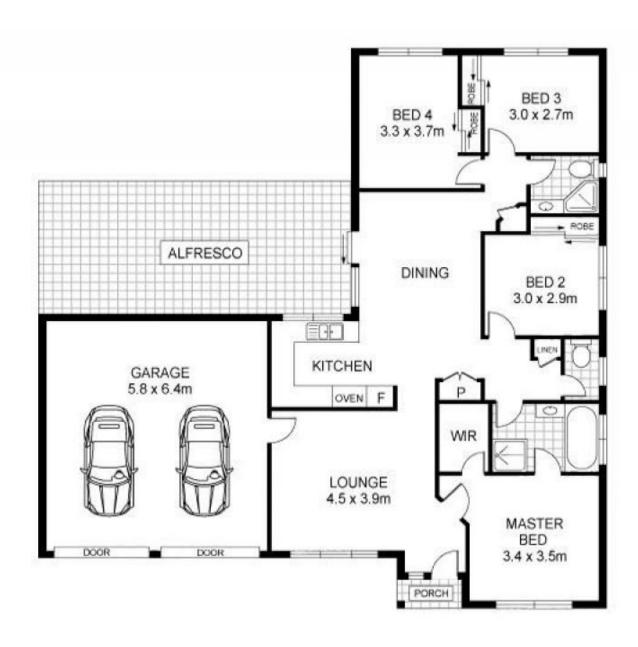

## 21 Landy Place Kellyville NSW

Wonderfully presented home in the heart of Kellyville, only mins walk to T-Way, Kellyville Metro Station and Merto Carpark via shortcut near the property, close to shops and local schools

Encompassing four bedrooms and featuring:

- -Master with walk-in robe and ensuite access
- -Separate living and dining off well appointed new kitchen
- -Floorboards in living areas
- -Air-conditioned,
- -Alarmed
- -Large and spacious undercover entertaining area with a fully fencing yard
- -Side access and drive-through garage for 3-4 cars
- Approx 1 minute walk to bus stop and Kellyville Metro Station.