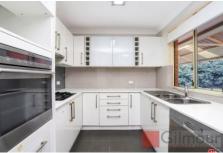

Encompassing four bedrooms and featuring:

- -Master with walk-in robe and ensuite access
- -Separate living and dining off well appointed new kitchen
- -Floorboards in living areas
- -Air-conditioned,
- -Alarmed
- -Large and spacious undercover entertaining area with a fully fencing yard
- -Side access and drive-through garage for 3-4 cars
- Approx 1 minute walk to bus stop and Kellyville Metro Station.