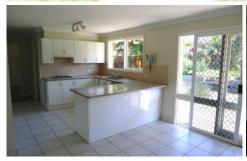

## Other features are:

Three bedrooms with built-in robes to two and a fully tiled Reverse cycle air conditioner in the dining/ living room Bathroom with a separate toilet.

You will be entranced by the tranquil, landscaped rear garden that is completed by a Balinese style pergola and alfresco entertaining spaces.