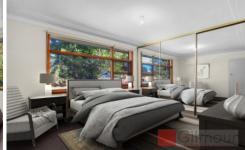

## Featuring:

- Lounge with reverse cycle heating/cooling split system air conditioning
- Laminate kitchen with dishwasher
- Adjoining dining/meals area
- Additional family/sunroom
- 2 bathrooms including main and other shower/toilet off large laundry
- Built-in robes to 3 of the bedrooms
- Single lock up garage with ample additional off street parking