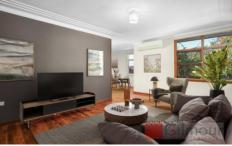

## Featuring:

- Lounge with reverse cycle heating/cooling split system air conditioning
- Laminate kitchen with dishwasher
- Adjoining dining/meals area
- Additional family/sunroom
- 2 bathrooms including main and other shower/toilet off large laundry
- Built-in robes to 3 of the bedrooms
- Single lock up garage with ample additional off street parking