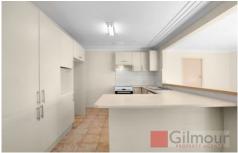

## Featuring:

- Lounge with reverse cycle heating/cooling split system air conditioning
- Laminate kitchen with dishwasher
- Adjoining dining/meals area
- Additional family/sunroom
- 2 bathrooms including main and other shower/toilet off large laundry
- Built-in robes to 3 of the bedrooms
- Single lock up garage with ample additional off street parking