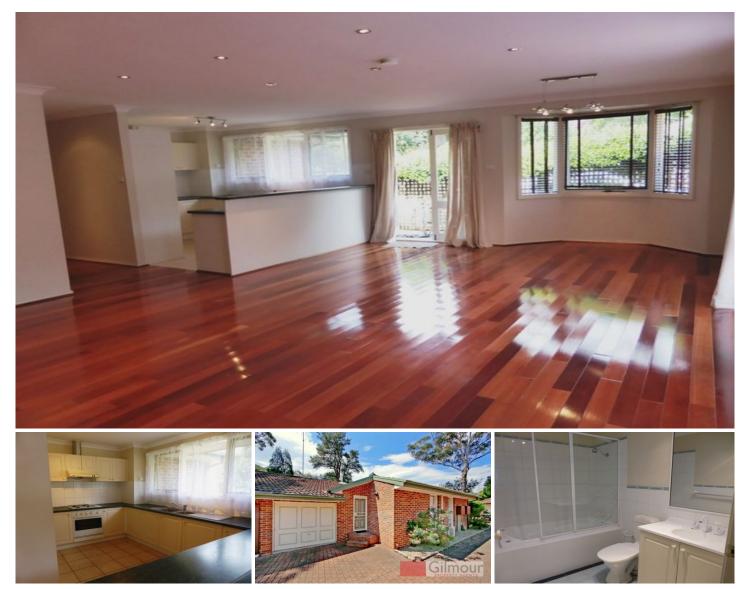

## 2/1a Rowallan Avenue Castle Hill NSW

This convenient 3 bedroom villa offers floor boards throughout, neat and tidy kitchen with gas cooking, combined lounge and dining, master bedroom with ensute and split system air conditioning, internal laundry, easily maintained courtyard and lock up garage, all that conveniently located close to Castle Hills Towers, restaurants, parks and schools and transport.

## -3 bedrooms

-Master bedroom with ensutie and split system air conditioning

- -Floor boards throughout
- -Neat kitchen with gas cooking
- -Open space lounge and dining
- -Internal laundry
- -Courtyard
- -Lock up garage