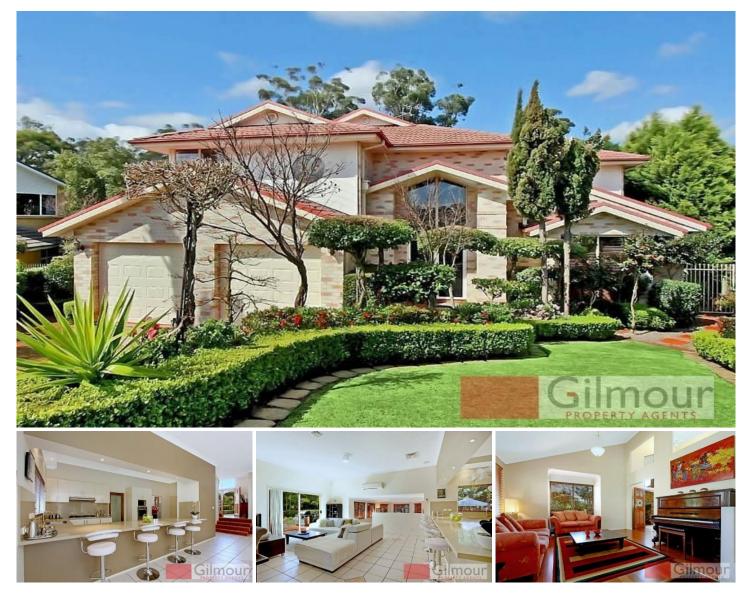

## 16 Cedar Grove Castle Hill NSW

Set in a quiet cul-de-sac position in the sought-after Kings Road Estate, this immaculate family home offers so much. Even before you step through the front door, it's immediately clear this is a much-loved family home that's been impeccably cared for thanks to the manicured yards, striking brick facade and the stately entrance. With a flexible floor plan and light drenched interiors, the property offers stunning interiors with high raked cathedral ceilings, formal and informal living areas, and a huge rumpus room upstairs ideal for the kids.

Features include:

- Four fantastic size bedrooms, three with walk-in robes
- Executive master bedroom with ensuite

- Outdoor entertaining area off family area with views from the kitchen

## 4 🛤 2 🚔 2 🚘

Gilmour

Price : \$1,000 per week

View : https://www.gilmour.com.au/lease/nsw/hills/castl e-hill/residential/house/8053500

Gilmour Property Agents 02 9899 3311

https://www.gilmour.com.au Just another WordPress site