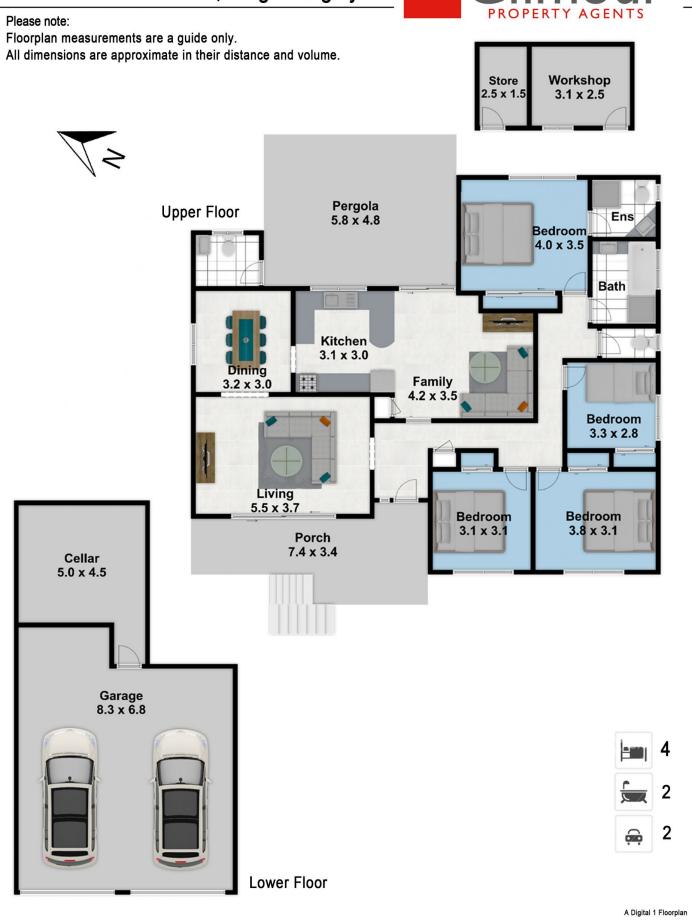

## 26 Sutherland Avenue Kings Langley NSW

Located on the high side of a quiet established street with a lovely sunny northerly aspect to the back yard, this 4 bedroom single level family home is in original condition and ready for a freshen up.

It's clean, neat, tidy and liveable now with a fresh coat of paint and over time you can make your own changes & updates and transform it into your dream home.

All 4 bedrooms are a good size, have built in wardrobes & ceiling fans.

The master bedroom has an ensuite and overlooks the spacious yard.

Living space consists of a generous air conditioned lounge room & a separate dining room and there is a family relaxing area off the retro kitchen.

Outside to a covered alfresco area & there is a freestanding brick storage shed which could be converted into a gazebo/ BBQ facility and there is plenty of room for a

## 4 🕮 2 📛 2 🖨

**Price** : \$ 1,535,535 **Land Size** : 753 sqm

View : https://www.gilmour.com.au/sale/nsw/weste

rn-sydney/kings-langley/residential/house/8

055109

Craig Alexis 02 9899 3311