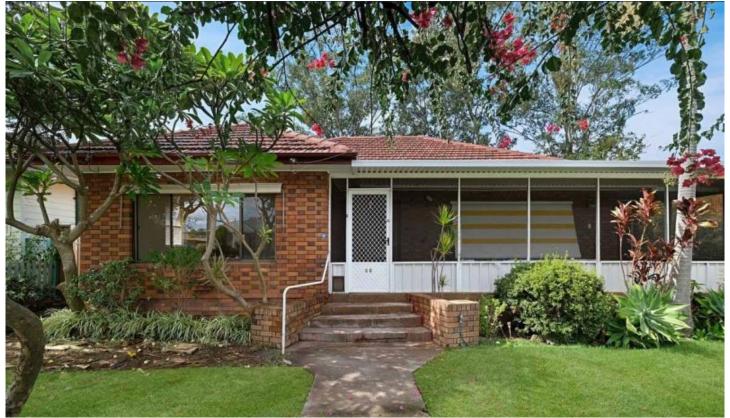

## **80 Doonmore Street Penrith NSW**

Fabulous 3 bedroom home in excellent location within short stroll to schools and Nepean Hospital. Includes:

- polished floorboards throughout
- generous sized bedrooms with brand new built ins to all
- split system air conditioner
- good sized kitchen with brand new dishwasher
- separate lounge and dining rooms
- single garage suitable for storage/workshop (not for parking accessible)
- single carport
- fully fenced yard
- ceiling fans