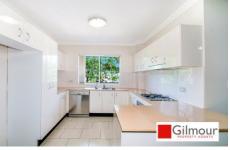

Property features include:

- ? 2 Bedrooms, main with built-in
- ? Main bathroom with separate bath tub and shower
- ? Very spacious living areas that you could have a lounge, dining and study area
- ? Modern kitchen with gas cooktop & dishwasher
- ? Internal laundry with dryer
- ? Split system air-conditioning to living room
- ? Bonus of a Triple Lock-Up Garage with additional storage area