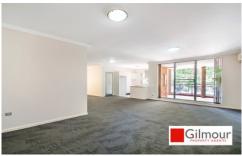

Property features include:

- ? 2 Bedrooms, main with built-in
- ? Main bathroom with separate bath tub and shower
- ? Very spacious living areas that you could have a lounge, dining and study area
- ? Modern kitchen with gas cooktop & dishwasher
- ? Internal laundry with dryer
- ? Split system air-conditioning to living room
- ? Bonus of a Triple Lock-Up Garage with additional storage area