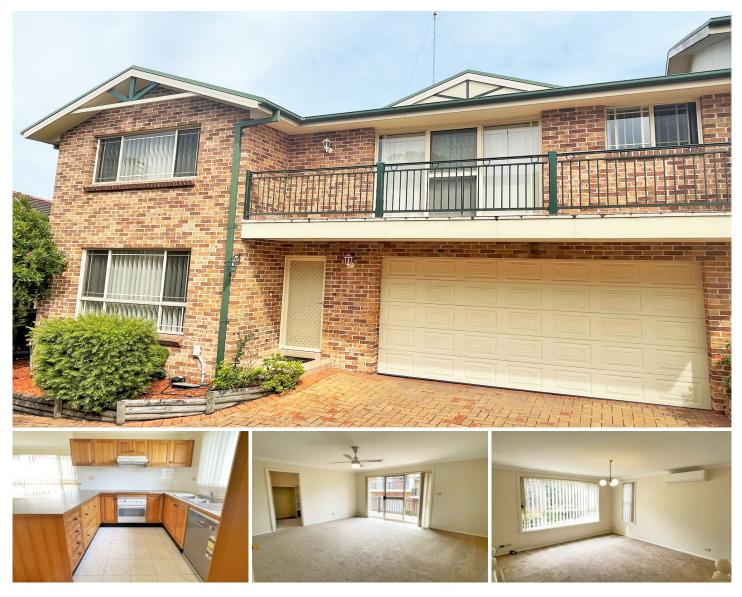

## 2/8-10 Tuckwell Road Castle Hill NSW

Conveniently located around the corner from Castle Towers, you hardly need to go far to find what you're looking for whether it be groceries, public transport or restaurants/night life.

Located in the Castle Hill Public School catchment and featuring:

- 3 bedrooms, main with walk-in wardrobe and balcony and others both with built in wardrobes

- Ceiling fans upstairs - Well-appointed kitchen with a dishwasher

- Sunken lounge room with split system air conditioning and a separate dining area

- Ensuite to main bedroom, bath tub to main bathroom and an additional toilet downstairs

- Internal laundry
- Double automatic garage for your convenience

3 🛤 2 🚰 2 🚘

Price : \$795 per week

View : https://www.gilmour.com.au/lease/nsw/hills/castl e-hill/residential/townhouse/8074707

Gilmour Property Agents 02 9899 3311

https://www.gilmour.com.au Just another WordPress site