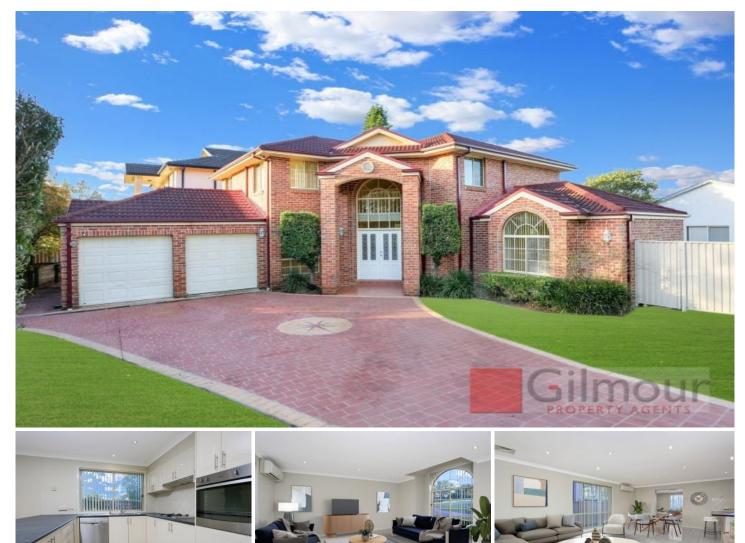

## 1 George Best Crescent Baulkham Hills NSW

Well located and presented 4 bedroom Executive Residence.

Features include -

## DOWNSTAIRS

- Completely tiled

- Open plan laminated kitchen with quality stainless steel appliances, gas cooktop and dishwasher, walk-in pantry and breakfast bar

- Formal lounge with split system a/c, Formal dining, Family room + Rumpus room - both with a/c

- Large laundry with storage cupboards and linen press
- Powder room
- Study with split system a/c
- Storage under stairs.

ilmou

Price : \$1000 per week

View : https://www.gilmour.com.au/lease/nsw/hills/baulk ham-hills/residential/house/8081735