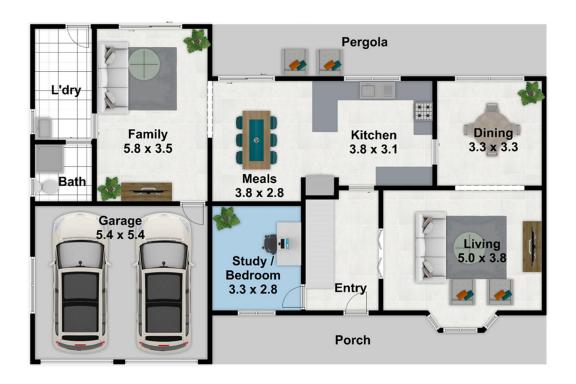

## 10 Illyarie Place Castle Hill

Please note:

Floorplan measurements are a guide only.

All dimensions are approximate in their distance and volume.

3