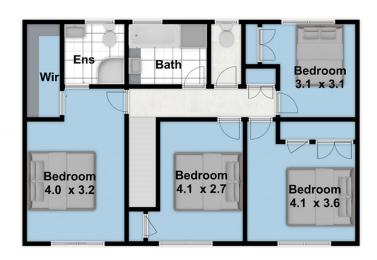

## 10 Illyarie Place Castle Hill

Please note:

Floorplan measurements are a guide only.

All dimensions are approximate in their distance and volume.

3