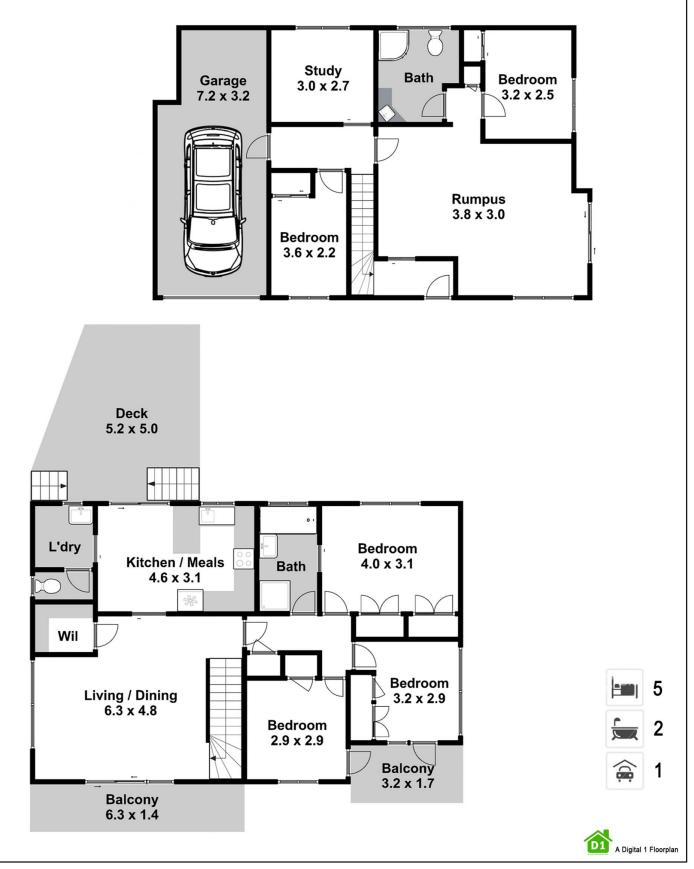

On the entrance level, there are 2 bedrooms with built-in wardrobes, a study, a spacious original bathroom, and a generous rumpus room. There is also internal access to a lock-up garage with additional storage space at the rear.

Upstairs, polished timber flooring complements the

## Please note:

Floorplan measurements are a guide only.

All dimensions are approximate in their distance and volume.