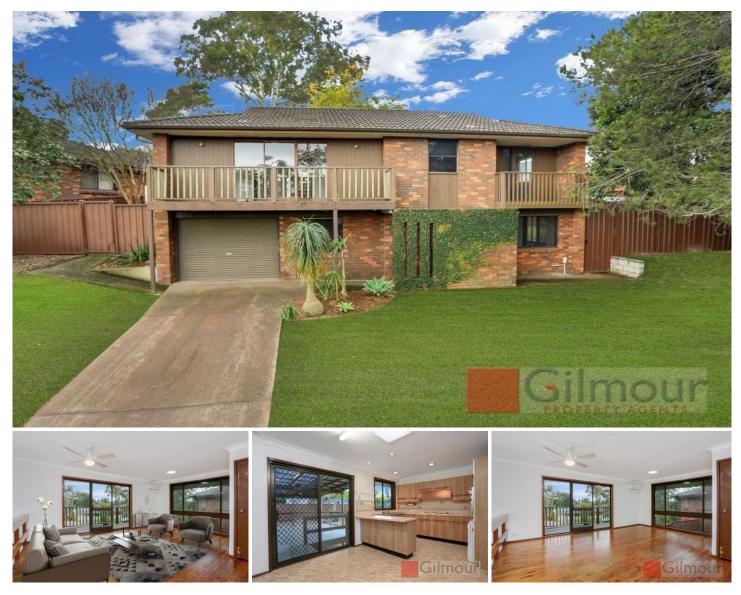

## 24 Dorlton Street Kings Langley NSW

Located on the high side of a quiet, established street, this 5-bedroom + study family home is a blank canvas ready to be modernized into your dream home.

It is in close proximity to Kings Langley Public School and local shops. The property features wide side access, perfect for parking a boat, trailer, or van, and the backyard enjoys a sunny north-facing aspect.

On the entrance level, there are 2 bedrooms with built-in wardrobes, a study, a spacious original bathroom, and a generous rumpus room. There is also internal access to a lock-up garage with additional storage space at the rear.

Upstairs, polished timber flooring complements the