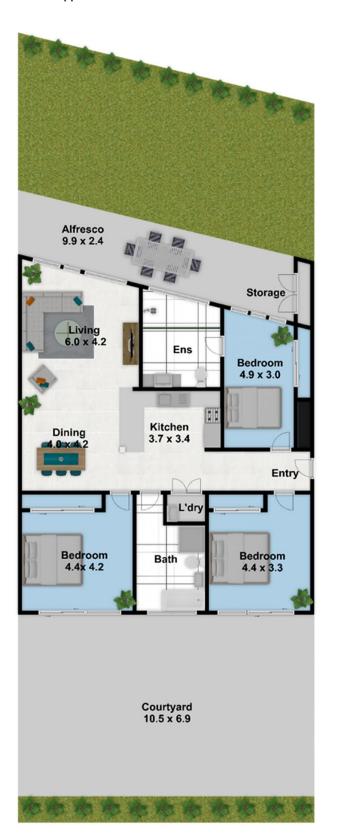

## 5/7 Harrington Avenue Castle Hill NSW

Located in a lovely low rise 3 storey complex that is secure and private, this property is just 2.2km to the Showground Metro Train Station less than 1km to William Clarke College, 700m to the Kellyville Village shops, and only 400m to St Angela's Primary School. It also falls within the Sherwood Ridge Public School catchment.

This sensational ground floor unit boasts a sunny northerly aspect to the back yard and is easy to maintain!

There are 3 big bedrooms here, all with built-in wardrobes and the Master has an ensuite.

Generous open plan living space includes a lounge relaxing & a dining area and the 9 foot ceilings gives a

## 5-7 Harrington Ave Castle Hill

Please note:

Floorplan measurements are a guide only.

All dimensions are approximate in their distance and volume.

2