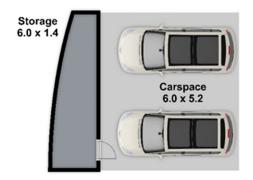

## 5-7 Harrington Ave Castle Hill

Please note:

Floorplan measurements are a guide only.

All dimensions are approximate in their distance and volume.

2