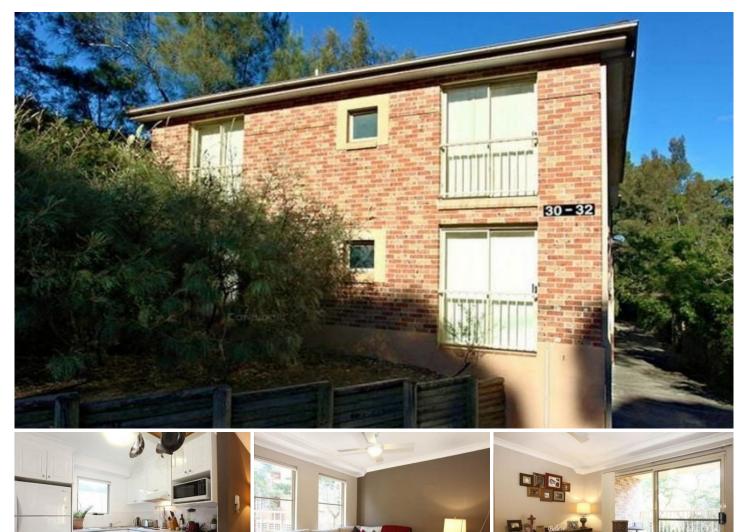

4/30-32 Epping Road Lane Cove NSW

Features include:

- Two good size bedrooms
- Master with built in and ensuite bathroom
- Open plan lounge and dining plus balconyModern kitchen with breakfast bar, stainless steel appliances including electric cooking & dishwasher
- Internal laundry
- Ceiling fans
- Main bathroom with bath tub
- Large double lock up garage & ample visitor parking

Conveniently located in the heart of Lane Cove and within walking distance to local bus stops(second last bus stop to city), cafes, restaurants and major arterial roads . For full version visit the website

## 2 🛤 2 📛 2 🚘

Type : Apartment

Gilmour

View : https://www.gilmour.com.au/lease/nsw/north-shor e-lower/lane-cove/residential/apartment/8140702