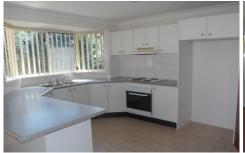

## Features include:

- -3 Bedrooms with robes
- -Modern styled kitchen with dishwasher & electric cooking
- -Separate lounge & dining area
- -2 Bathrooms, ensuite to main
- -Split system air conditioning
- -Internal laundry with toilet
- -Timber flooring to downstairs area
- -Carpet flooring to upstairs area
- -Private courtyard, perfect for entertaining