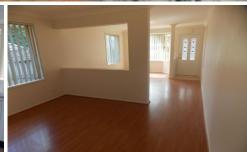

## Features include:

- -3 Bedrooms with robes
- -Modern styled kitchen with dishwasher & electric cooking
- -Separate lounge & dining area
- -2 Bathrooms, ensuite to main
- -Split system air conditioning
- -Internal laundry with toilet
- -Timber flooring to downstairs area
- -Carpet flooring to upstairs area
- -Private courtyard, perfect for entertaining