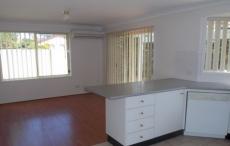

## Features include:

- -3 Bedrooms with robes
- -Modern styled kitchen with dishwasher & electric cooking
- -Separate lounge & dining area
- -2 Bathrooms, ensuite to main
- -Split system air conditioning
- -Internal laundry with toilet
- -Timber flooring to downstairs area
- -Carpet flooring to upstairs area
- -Private courtyard, perfect for entertaining