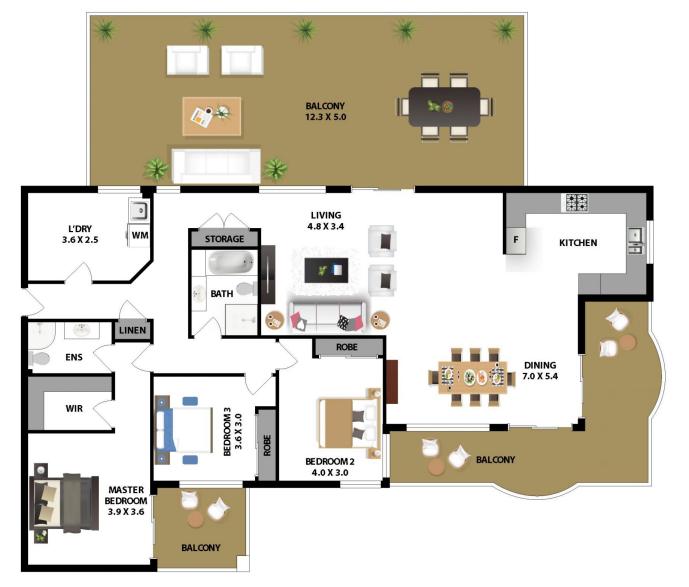

### 27/49-55 Cecil Avenue Castle Hill NSW

Discover this beautifully positioned 341sqm apartment on the top floor of the meticulously maintained Jessica's Court complex. This spacious, north-facing gem is bathed in natural light and epitomizes the best of contemporary living, all within an ultra-convenient location.

Nestled in the vibrant heart of Castle Hill, this stunning apartment is just a short stroll from Castle Towers and Castle Hill Metro. It also falls within the highly sought-after catchment for Castle Hill High School and Castle Hill Primary School. Whether you're a growing family, a savvy investor, a busy executive, or simply seeking a low-maintenance lifestyle, this expansive apartment offers features that enhance everyday living.

# 3 🛤 2 🚔 2 🚔

| Туре                 |
|----------------------|
| Price                |
| <b>Building Size</b> |
| Land Size            |
| View                 |

- : Apartment
- : Offers Invited
- : 341 sqm
- : 341 sqm
  - : https://www.gilmour.com.au/sale/nsw/hill s/castle-hill/residential/apartment/81534 47