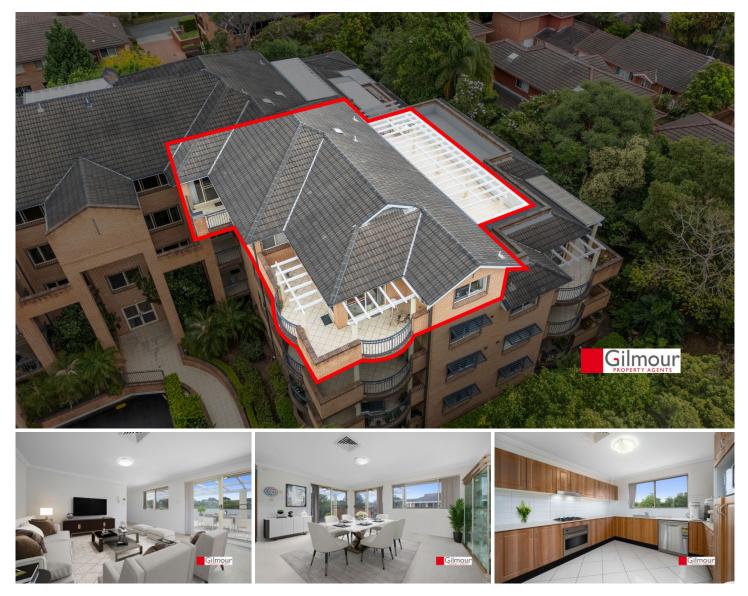

### 27/49-55 Cecil Avenue Castle Hill NSW

Discover this beautifully positioned 341sqm apartment on the top floor of the meticulously maintained Jessica's Court complex. This spacious, north-facing gem is bathed in natural light and epitomizes the best of contemporary living, all within an ultra-convenient location.

Nestled in the vibrant heart of Castle Hill, this stunning apartment is just a short stroll from Castle Towers and Castle Hill Metro. It also falls within the highly sought-after catchment for Castle Hill High School and Castle Hill Primary School. Whether you're a growing family, a savvy investor, a busy executive, or simply seeking a low-maintenance lifestyle, this expansive apartment offers features that enhance everyday living.