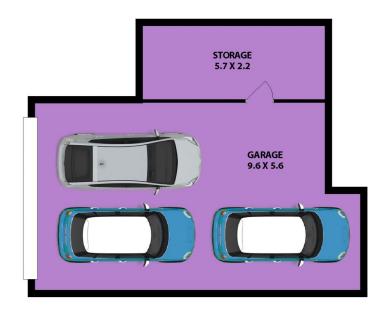

# 3 🛤 2 🚔 2 🚔

| Туре                 |
|----------------------|
| Price                |
| <b>Building Size</b> |
| Land Size            |
| View                 |

- : Apartment
- : Offers Invited
- : 341 sqm
- : 341 sqm
  - : https://www.gilmour.com.au/sale/nsw/hill s/castle-hill/residential/apartment/81534 47