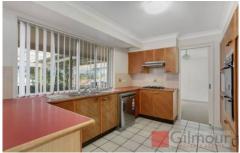

## Features include:

- 4 spacious bedrooms with built in wardrobes
- Master bedroom with ensuite
- Near new carpet installed throughout
- Large kitchen with plenty of storage and new dishwasher
- Undercover alfresco area
- Double Lock up Garage