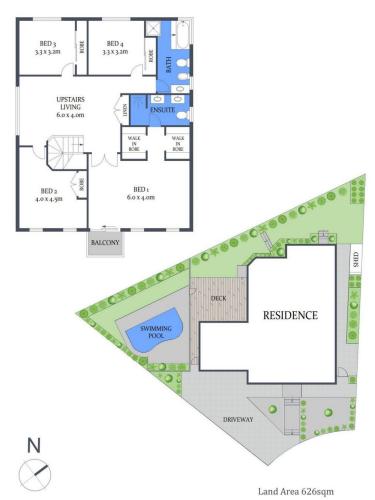

## 15 Jack Mcnamee Place Kellyville NSW

Positioned in the Duncraig Estate, this quiet and sought-after neighbourhood is within easy reach of major shopping centres, excellent schools and a choice of Metro Stations.

Features of this masterpiece include:

- Beautifully manicured front garden
- Undercover front porch leading into the grand foyer entrance
- Open plan, formal living and dining area
- Spacious casual dining area off the kitchen
- Additional sun-drenched family living area flowing out to the backyard
- Stylish, modern kitchen equipped with large island

## 15 Jack McNamee Place, Kellyville

Scale shown in meters. All dimensions herein are approximate and gathered from sources believed to be reliable. Whilst every effort is made for the accuracy of our floor plans, interested parties should rely on their own enquiries.