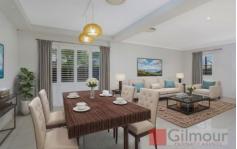

Features of this masterpiece include:

- Beautifully manicured front garden
- Undercover front porch leading into the grand foyer entrance
- Open plan, formal living and dining area
- Spacious casual dining area off the kitchen
- Additional sun-drenched family living area flowing out to the backyard
- Stylish, modern kitchen equipped with large island