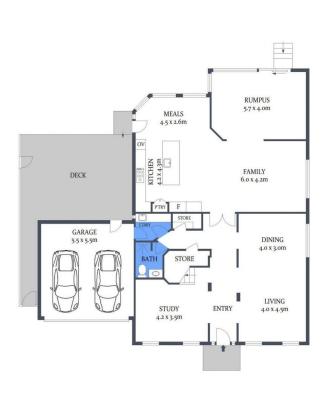

## 15 Jack Mcnamee Place Kellyville NSW

Positioned in the Duncraig Estate, this quiet and sought-after neighbourhood is within easy reach of major shopping centres, excellent schools and a choice of Metro Stations.

Features of this masterpiece include:

- Beautifully manicured front garden
- Undercover front porch leading into the grand foyer entrance
- Open plan, formal living and dining area
- Spacious casual dining area off the kitchen
- Additional sun-drenched family living area flowing out to the backyard
- Stylish, modern kitchen equipped with large island

## 15 Jack McNamee Place, Kellyville

Scale shown in meters. All dimensions herein are approximate and gathered from sources believed to be reliable. Whilst every effort is made for the accuracy of our floor plans, interested parties should rely on their own enquiries.