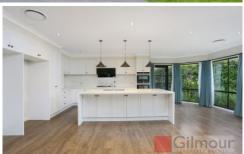

Features of this masterpiece include:

- Beautifully manicured front garden
- Undercover front porch leading into the grand foyer entrance
- Open plan, formal living and dining area
- Spacious casual dining area off the kitchen
- Additional sun-drenched family living area flowing out to the backyard
- Stylish, modern kitchen equipped with large island