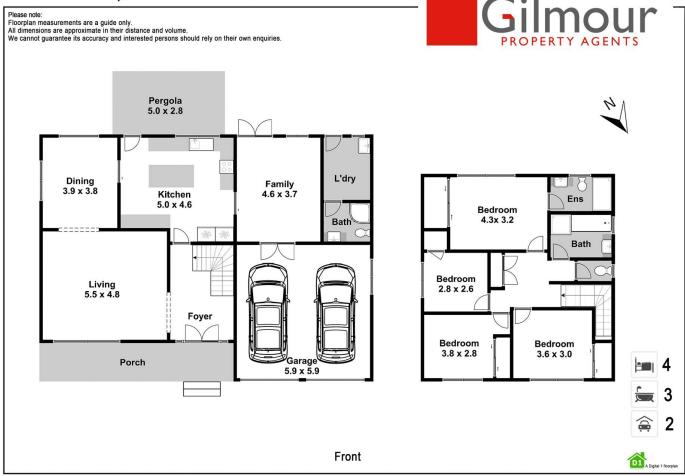

## 11 Lewis Court Castle Hill NSW

This spacious family home is perfectly position in a quiet established cul-de-sac in Castle Hill. Located on a generous 936m2 block. It offers both comfort and convenience for a growing family. Close to top schools, shopping centres and city transport, this property combines lifestyle and practicality.

Featuring four well-sized bedrooms, each with built-in wardrobes, the master suite includes an ensuite for added privacy. With three fully renovated bathrooms, this home makes the morning rush a breeze.

The generous lounge room provides ample space for a study nook or a work-from-home setup. Polished floorboards add warmth and character, leading to a

For full version visit the website